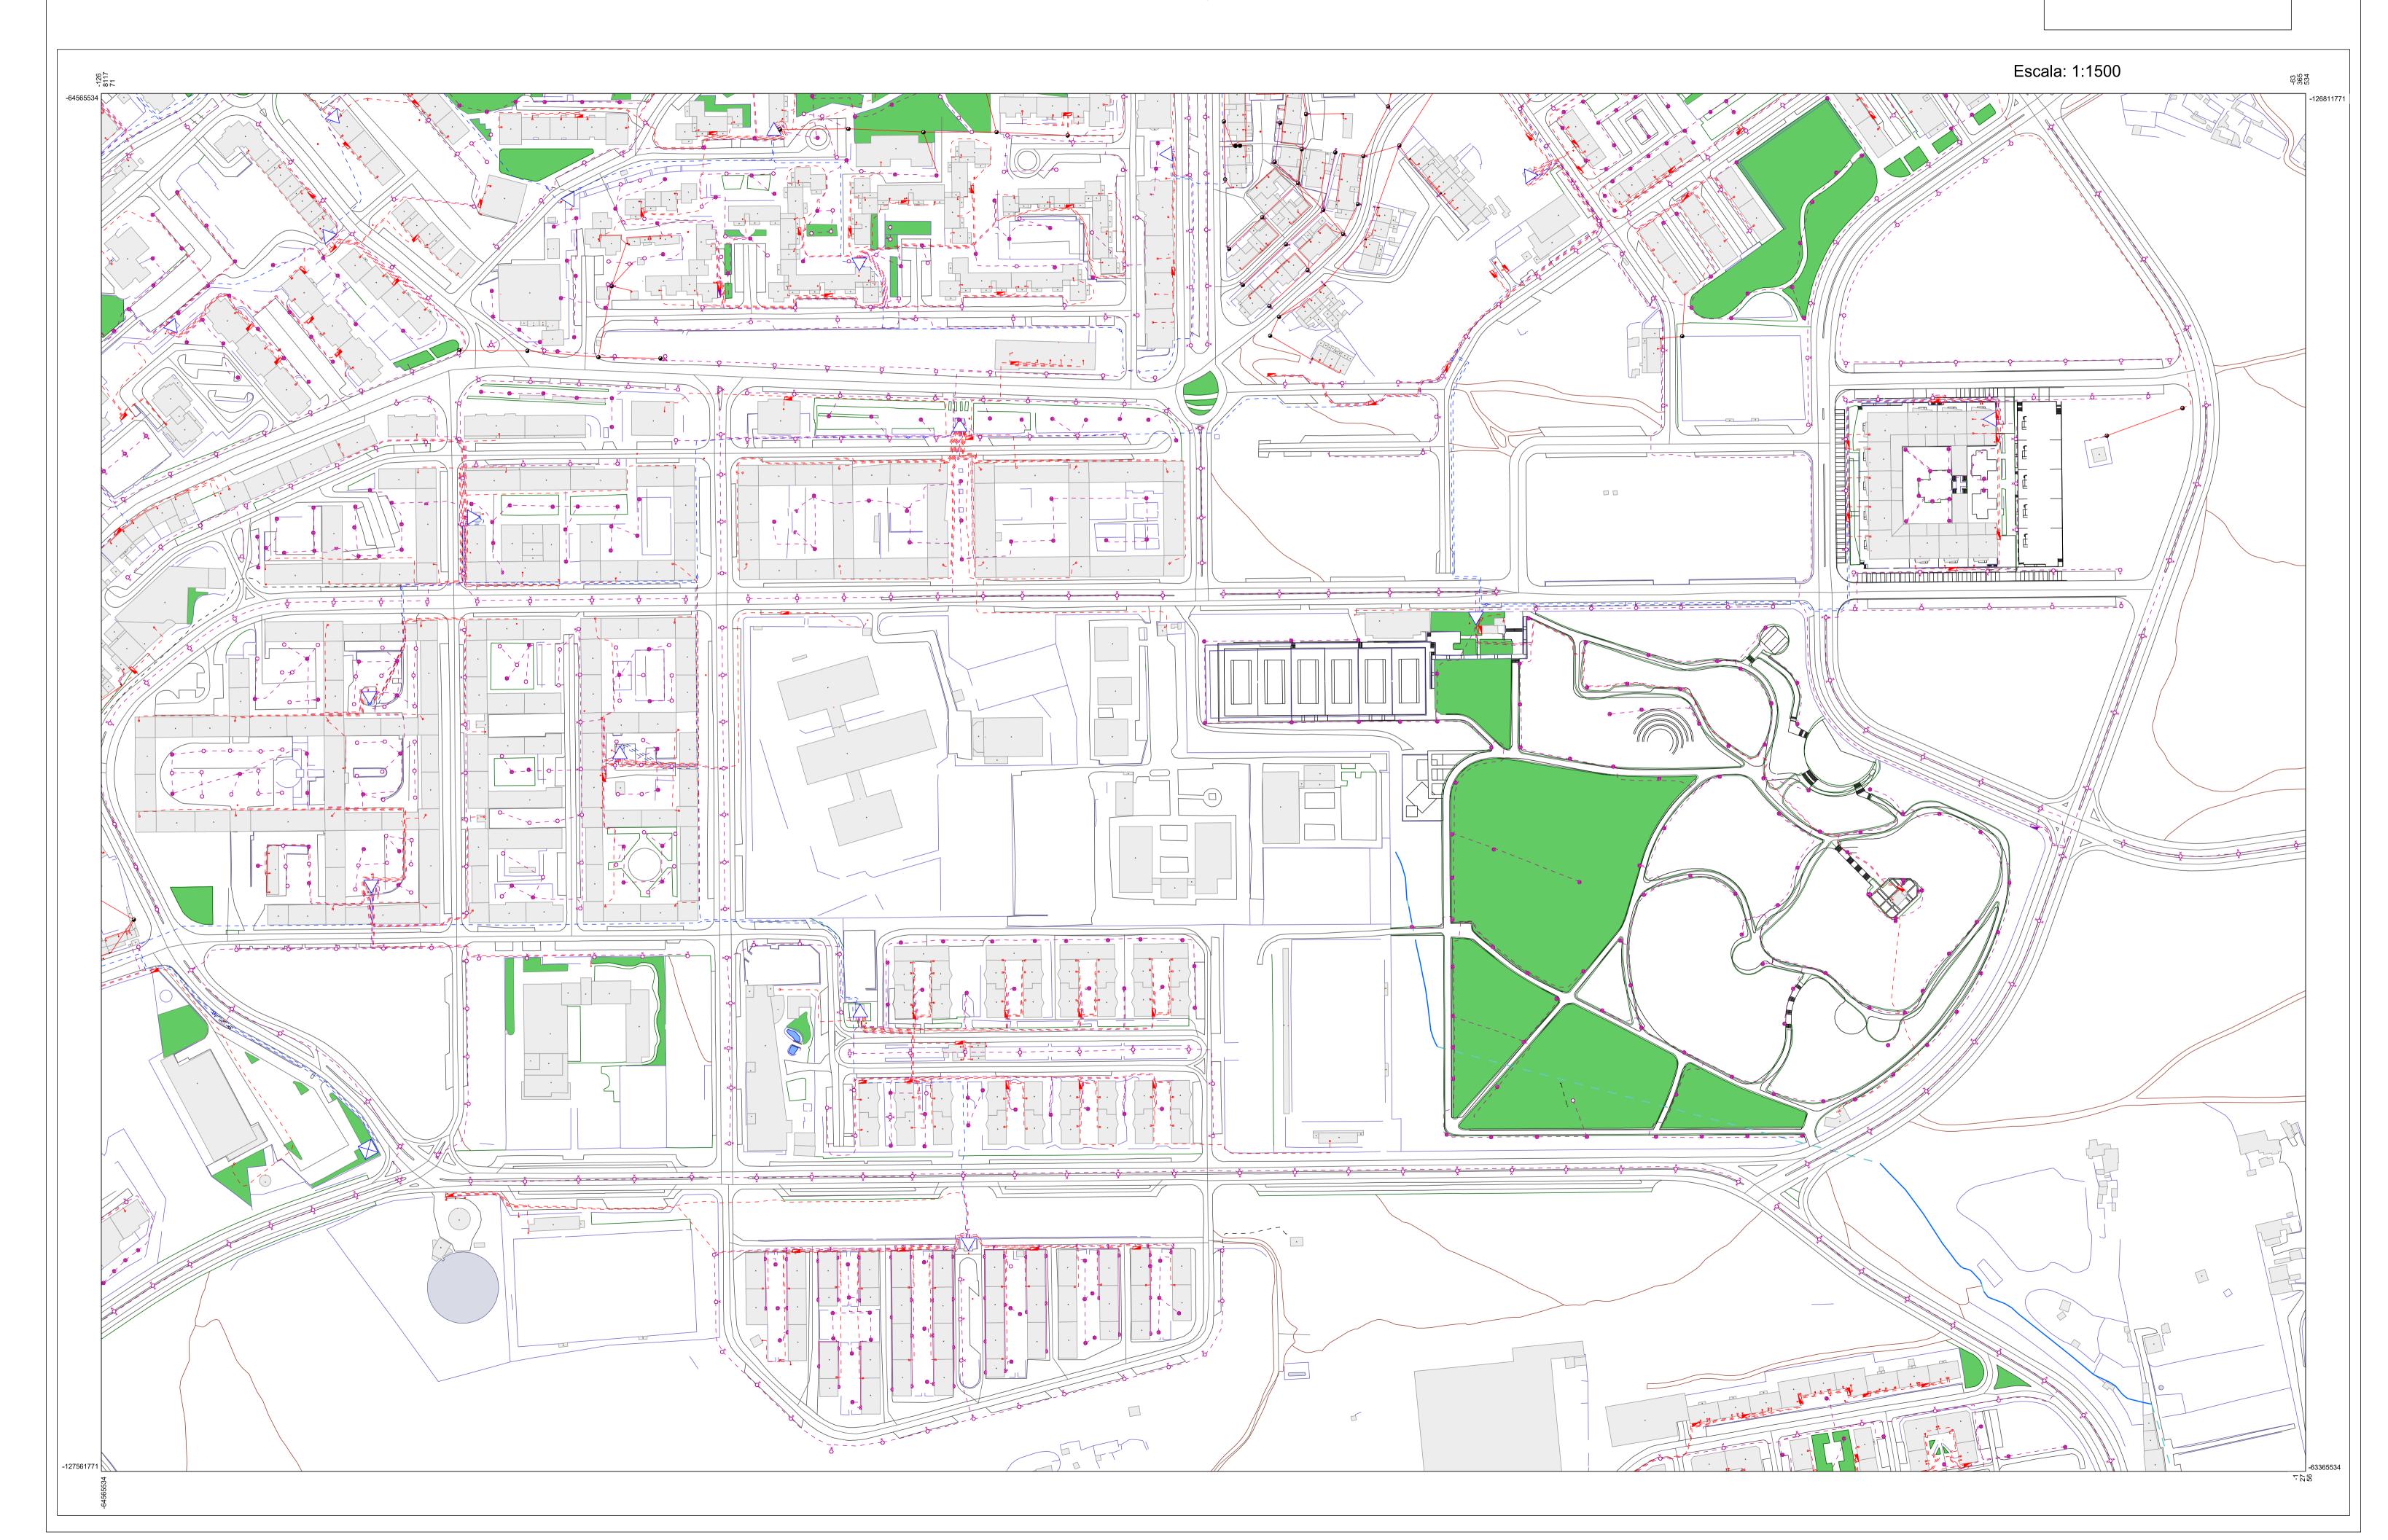

6-REDES

Plano Integrado de Setubal

|                                                                                                                                                                                                                                                                                                                                                           | EQUIPAMENTOS M.T./A.T. |                                            |                                           | APOIOS B.T./I.P.                                      |                                    |                                      |                                       | CAIXA / ARMÁRIO DE DISTRIBUIÇÃO        |              |  |  |
|-----------------------------------------------------------------------------------------------------------------------------------------------------------------------------------------------------------------------------------------------------------------------------------------------------------------------------------------------------------|------------------------|--------------------------------------------|-------------------------------------------|-------------------------------------------------------|------------------------------------|--------------------------------------|---------------------------------------|----------------------------------------|--------------|--|--|
| $\triangle$                                                                                                                                                                                                                                                                                                                                               | POSTO TRANSF. E S      | △ POSTO TRANSFORMAÇÃO E SECCIONAMENTO      |                                           |                                                       | ARMÁRIO DE DISTRIBUIÇÃO DE PASSEIO |                                      |                                       |                                        |              |  |  |
| <u>^</u>                                                                                                                                                                                                                                                                                                                                                  | POSTO TRANSFORMA       | •                                          | APOIO DE BETÃO                            |                                                       |                                    |                                      | ARMÁRIO DE DISTRIBUIÇÃO EMBUTIDO      |                                        |              |  |  |
|                                                                                                                                                                                                                                                                                                                                                           | POSTO DE SECCIONAMENTO |                                            | 0                                         | APOIO DE MADEIRA                                      |                                    |                                      | ARMÁRIO DE I.P. C/ TELECOMANDO        |                                        |              |  |  |
|                                                                                                                                                                                                                                                                                                                                                           | SUBESTAÇÃO             | •                                          | APOIO DE FERRO                            |                                                       |                                    |                                      | ARMÁRIO DE I.P. S/ TELECOMANDO        |                                        |              |  |  |
| APOIOS M.T./A.T.                                                                                                                                                                                                                                                                                                                                          |                        |                                            | <b>&gt;</b>                               | POSTALETE                                             |                                    |                                      | 0                                     | CAIXA DERIVAÇÃO SUBT. REDONDA          |              |  |  |
| •                                                                                                                                                                                                                                                                                                                                                         | APOIO DE BETÃO         |                                            | CONSOLA                                   |                                                       |                                    |                                      | CAIXA DERIVAÇÃO SUBTERRÂNEA           |                                        |              |  |  |
| <b>∞</b>                                                                                                                                                                                                                                                                                                                                                  | APOIO DE BETÃO GE      | TROÇOS B.T./I.P.                           |                                           |                                                       | $\boxtimes$                        | CAIXA DE SECCIONAMENTO REDE AÉREA    |                                       |                                        |              |  |  |
|                                                                                                                                                                                                                                                                                                                                                           | APOIO METÁLICO         |                                            | TROÇO B.T.—SUBTERRÂNEO                    |                                                       |                                    |                                      | CAIXA DE PROTECÇÃO REDE AÉREA         |                                        |              |  |  |
|                                                                                                                                                                                                                                                                                                                                                           | PÓRTICO METÁLICO       |                                            | TROÇO B.TAÉREO                            |                                                       |                                    |                                      | CAIXA DE SECC. E PROTECÇÃO REDE AÉREA |                                        |              |  |  |
|                                                                                                                                                                                                                                                                                                                                                           | PÓRTICO DE BETÃO/      |                                            | TROÇO I.PSUBTERRÂNEO                      |                                                       |                                    | COLUNAS DE I.P. /SUSPENÇÃO           |                                       |                                        |              |  |  |
| TROÇOS M.T./A.T.                                                                                                                                                                                                                                                                                                                                          |                        |                                            |                                           | TROÇO I.P.—AÉREO                                      |                                    |                                      | - <del>\</del>                        | COLUNA DE I.P. S/ BRAÇO                |              |  |  |
|                                                                                                                                                                                                                                                                                                                                                           | TROÇO M.T. 10kV/1      | -===-                                      | TRAVESSIAS (CABO ENTUBADO)                |                                                       |                                    | 8                                    | COLUNA DE I.P. TIPO JARDIM            |                                        |              |  |  |
|                                                                                                                                                                                                                                                                                                                                                           | TROÇO M.T. 30kV        |                                            | CORTE DAS TRAVESSIAS C/ POSIÇÃO DOS CABOS |                                                       |                                    | ש×                                   | COLUNA DE I.P. TIPO JARDIM, 2 BRAÇOS  |                                        |              |  |  |
|                                                                                                                                                                                                                                                                                                                                                           | TROÇO A.T. 60kV        |                                            | CAIXA DE VISITA                           |                                                       |                                    | +0+                                  | COLUNA DE I.P. TIPO JARDIM, 3 BRAÇOS  |                                        |              |  |  |
| -===-                                                                                                                                                                                                                                                                                                                                                     | TRAVESSIAS (CABO E     | CLIENTE B.T. (Ponto de Entrega de Energia) |                                           |                                                       | ×Ö×                                | COLUNA DE I.P. TIPO JARDIM, 4 BRAÇOS |                                       |                                        |              |  |  |
|                                                                                                                                                                                                                                                                                                                                                           | CAIXA DE VISITA        |                                            | PONTO DE ENTREGA DE ENERGIA               |                                                       |                                    | OX                                   | COLUNA DE I.P. , 1 BRAÇO              |                                        |              |  |  |
|                                                                                                                                                                                                                                                                                                                                                           | CAIXA DE UNIÃO/JUI     | A                                          | AVENÇA B.T.                               |                                                       |                                    | ×O×                                  | COLUNA DE I.P. , 2 BRAÇOS             |                                        |              |  |  |
| ~                                                                                                                                                                                                                                                                                                                                                         | EXTREMIDADE / CAIX     |                                            | CABO EM PONTA B.T.                        |                                                       |                                    | +0+                                  | COLUNA DE I.P. , 3 BRAÇOS             |                                        |              |  |  |
| د                                                                                                                                                                                                                                                                                                                                                         | CABO EM PONTA (SI      |                                            | CABO EM PONTA I.P.                        |                                                       |                                    | XOX                                  | COLUNA DE I.P. , 4 BRAÇOS             |                                        |              |  |  |
|                                                                                                                                                                                                                                                                                                                                                           | TROÇO M.T. OkV         | LIGAÇÃO B.T./I.P.                          |                                           |                                                       |                                    | $\rightarrow$                        | BRAÇO DE I.P.                         |                                        |              |  |  |
| OBSERVAÇÕES  1-0 cadastro é meramente informativo; Poderão existir infraestruturas antigas e abandonadas não cadastradas. Antes do inicio dos trabalhos, deverão ser efetuadas sondagens manuais de modo a obter cotas exatas da implantação das infraestruturas.  2-Profundidade das infraestruturas: AT-1,50m MT-1m/1,20m BT-0,60m/0,80m IP-0,60m/0,80m |                        |                                            | <b>H</b>                                  | CAIXA DE DERIV. ESTANQUE REDE AÉREA B.T.              |                                    |                                      | D                                     | OLHO DE BOI                            |              |  |  |
|                                                                                                                                                                                                                                                                                                                                                           |                        |                                            |                                           | CAIXA DE DERIV. ESTANQUE REDE AÉREA I.P.              |                                    |                                      | (1)                                   | PIMENTEIRO                             |              |  |  |
|                                                                                                                                                                                                                                                                                                                                                           |                        |                                            | • • • • • • • • • • • • • • • • • • •     | CAIXA DE UNIÃO/JUNÇÃO/DERIV. SUBT. B.T.               |                                    |                                      | 8)                                    | PROJECTOR                              |              |  |  |
|                                                                                                                                                                                                                                                                                                                                                           |                        |                                            |                                           | CAIXA DE UNIÃO/JUNÇÃO/DERIV. SUBT. I.P.               |                                    |                                      | A                                     | AVENÇA I.P.                            |              |  |  |
|                                                                                                                                                                                                                                                                                                                                                           |                        |                                            | ~                                         | EXTREMIDADE / CAIXA TERMINAL                          |                                    |                                      | <b>→</b>                              | SECCIONADOR SIMPLES REDE AÉREA         |              |  |  |
|                                                                                                                                                                                                                                                                                                                                                           |                        |                                            | •                                         | UNIÃO/JUNÇÃO/DERIVAÇÃO AÉREA B.T.                     |                                    |                                      | <b>⊣™</b> ∽                           | - SECCIONADOR C/ FUSIVEL DE REDE AÉREA |              |  |  |
|                                                                                                                                                                                                                                                                                                                                                           |                        |                                            |                                           | <ul> <li>UNIÃO/JUNÇÃO/DERIVAÇÃO AÉREA I.P.</li> </ul> |                                    |                                      |                                       |                                        |              |  |  |
|                                                                                                                                                                                                                                                                                                                                                           |                        |                                            |                                           |                                                       | PROJ.<br>LEV. TOP.                 |                                      |                                       | $\overline{\mathbf{I}}$                |              |  |  |
|                                                                                                                                                                                                                                                                                                                                                           |                        | DES. VERIF.                                |                                           |                                                       |                                    |                                      | BARRETO E-REDES                       |                                        |              |  |  |
| INDÍCE DESCRIÇÃO I                                                                                                                                                                                                                                                                                                                                        |                        |                                            | DATA ALTERADO APROVADO DATA RUBRICA       |                                                       |                                    |                                      |                                       |                                        |              |  |  |
| D-D                                                                                                                                                                                                                                                                                                                                                       | D-DSAS-AAL A4          |                                            |                                           | CADASTRO DE INFRAESTRUTURAS                           |                                    |                                      |                                       |                                        |              |  |  |
| OUTPUT<br>1-1                                                                                                                                                                                                                                                                                                                                             |                        |                                            | SIMBOLOGIA                                |                                                       |                                    |                                      |                                       |                                        |              |  |  |
| PLANTA(S) ESCALA(S)                                                                                                                                                                                                                                                                                                                                       |                        |                                            | OIMBOLOON (                               |                                                       |                                    |                                      |                                       |                                        |              |  |  |
|                                                                                                                                                                                                                                                                                                                                                           |                        | •                                          | eguesia(s):  SUBSTITUI CÓDIGOS DE OBRA    |                                                       |                                    |                                      | Т                                     | Concelho(s)                            | ):<br>INDICE |  |  |
|                                                                                                                                                                                                                                                                                                                                                           |                        |                                            |                                           | =•                                                    | 3351303 DL                         |                                      |                                       | $\Box$                                 | 3202.110     |  |  |